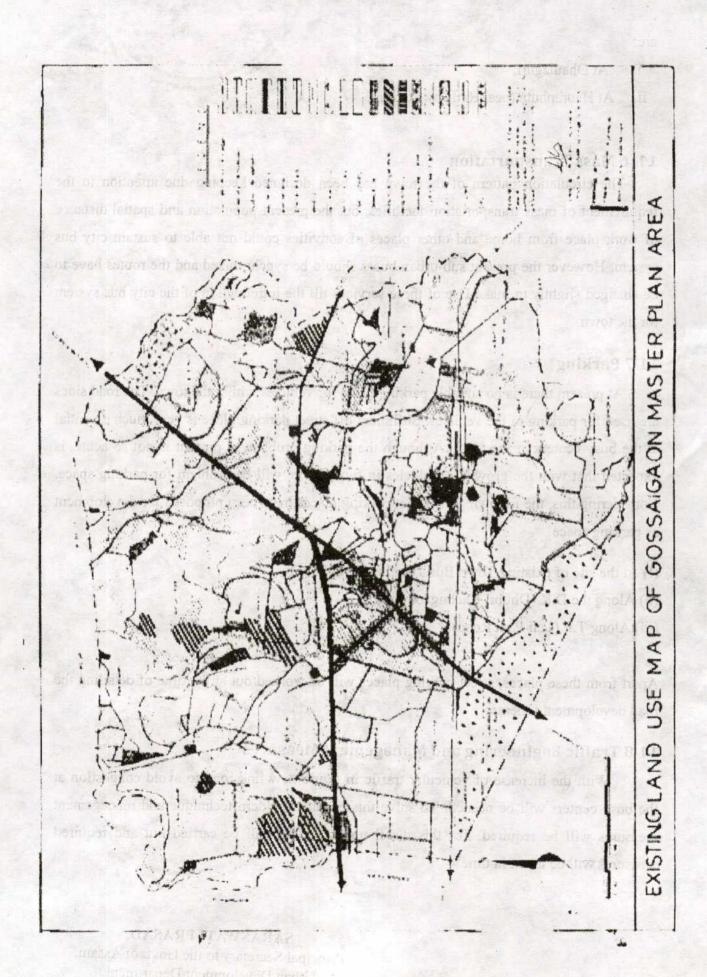

#### 2.2 Physical Features

Gossaigaon Town is situated in a fairly flat land form of Alluvial Soil. The river Madati, a tributary of river Sankoash flowing through the middle of the Town can be developed as a major out let of the rain water. It is also surrounded by Guma Forest Range towards the southern part of the town. Other parts are flat plain which strategic location for future development such as residential colony, Commercial zone, others institution for public and semi-public etc.

#### 2.3 Geology

Geologically the Town consists of a vast alluvial tract. Upper tertiary sediments are exposed only along the foothills. Recent river deposits consist of clay, fine sand and silts are found along the course of the as well as river channels.