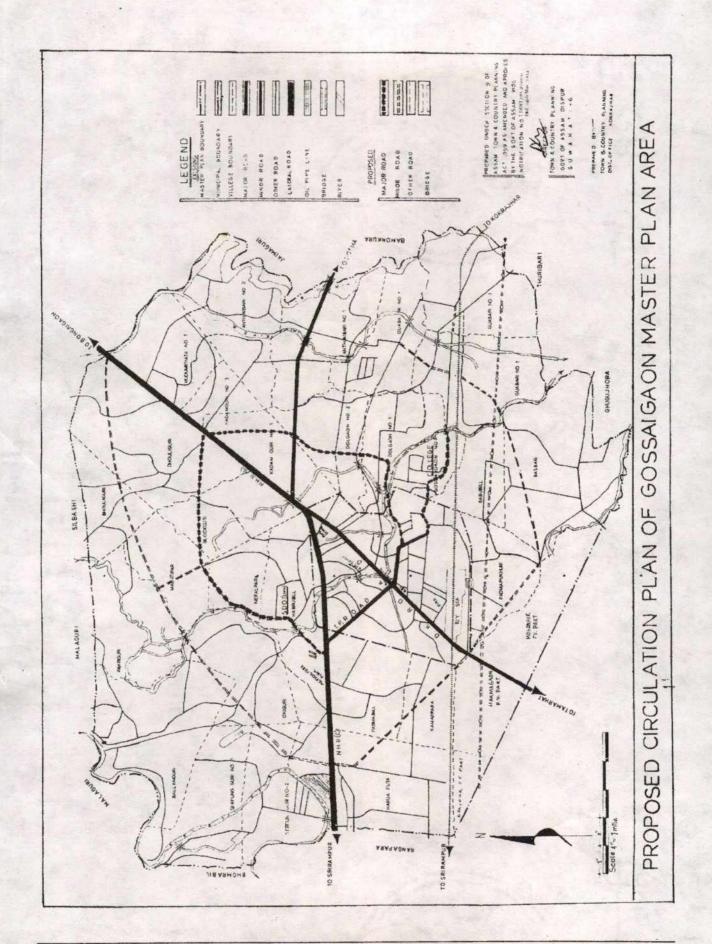

The town is also well connected with N.H.31(c) which is passes through this town north eastern fringe of the town and other PWD roads such as Dhubri Kachugaon road passes through the heart of the town dividing the virtual into two parts, North Eastern part and east southern parts. The state capital Guwahati lies at a distance of 290Km. toward east. The Bongaigaon is 80Km. from Town and the Bengal Boarder is only at a distance of 11Km. from the Town.