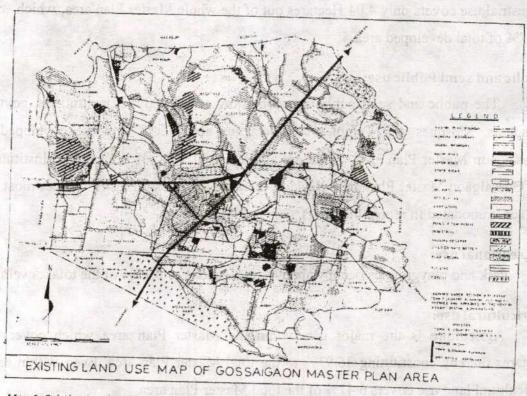

total Gossaigaon Master Plan Area, 1869.65 Hectares of land are under cultivation followed by 1120.98 Hectares, 342.89 Hectares of land are under residential and vacant land respectively. Most of the existing lands are highland which is suitable for future development as residential as well as commercial zone.

Existing Land Use Pattern: Since there is no organized development and the Town grew in an unorganized way. The present pattern of urban development is haphazard. However, a linear type of settlement is found along the road sides leaving the backsides for paddy and bamboo cultivation. In the rural areas the villages are scattered and are connected by the villages by the roads. The villages are separated from each other by the vast paddy fields with trees and bushes here and there.



Map 1: Existing Land Use Map of Gossaigaon Master Plan Area

Land Resolution As not the records of Remove Chele Gussa gard, almost 6% of the land belongs to Covernment land and foundary agricultural, vacant land worth may up the form fitting any elemental scheme. It has been absented from the set of the foliation of the total Crossing Son Mission Plan Arch 1869.6. Heaters of land we under with atom follows a residence of the estating worth land respectively. The estating lands are lighted which is studied for those development as residential

### **CHAPTER - 5: HOUSING**

## 5.1 Housing Environment

The housing problem is acute in Gossaigaon Master Plan Area specially, to those villages included in Master Plan Area; this may be due to Anthropological scenario. The people of this area rat