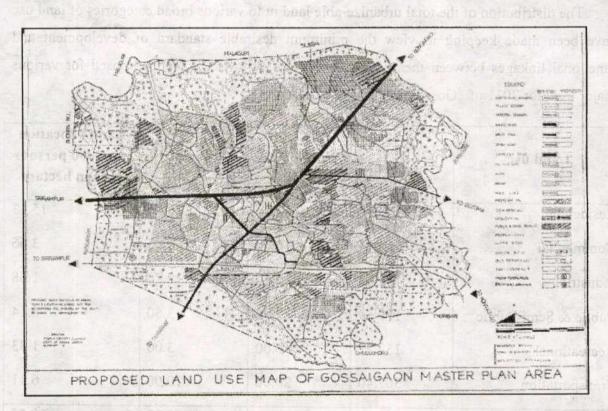

)      |
| 5061.53 | Marine & Jerote | 100.00  | שוום ופוג זה שגופר פה.<br>י |
|         | 1894.53         | 1894.53 | 1894.53 37.40               |

Table 15: Proposed Land Use (Master Plan area) till 2029-30 Source- Town & Country Planning, Survey 2008.

### 10.6 Density Pattern

Considering the existing trend of development, availability of build able land and projected population three density zones have been proposed, out of the total land under residential use 25 pc, will be under high density 35 P.C. will be under medium density and 40 P.C. will be under low density residential zone. The gross residential density in each zone is given below:

- 1. Low density below 75 persons per hectare.
- 2. Medium density 100 persons per hectare.
- 3. High density above 150 persons per hectare.



Map 2: Proposed Land Use plan of Gossaigaon Master Plan Area



Map 3: Proposed Zoning Plan of Gossaigaon Master Plan Area

# **CHAPTER-11: PROPOSED CIRCULATION PLAN**

Circulation system is the basic infrastructure for promoting and guiding the future development. Efficient road net work is very much essential for safe, easy 'and quick movement people and goods from one place to another. Further it is very essential for providing public utility such as drains, drinking water, electric, telephone line etc.

# 11.1 Circulation Plan Concept

Efficient functioning of the city can be achieved only by evolving functionally interrelated land use, pattern connected by a circulation net work having minimum travel distance. Apart from this basic consideration the following considerations are take