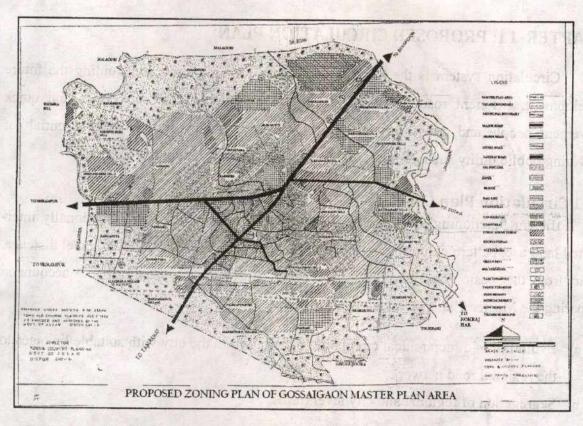

ופר פה.<br>י |
|         | 1894.53         | 1894.53 | 1894.53 37.40               |

Table 15: Proposed Land Use (Master Plan area) till 2029-30 Source- Town & Country Planning, Survey 2008.

### 10.6 Density Pattern

Considering the existing trend of development, availability of build able land and projected population three density zones have been proposed, out of the total land under residential use 25 pc, will be under high density 35 P.C. will be under medium density and 40 P.C. will be under low density residential zone. The gross residential density in each zone is given below:

- 1. Low density below 75 persons per hectare.
- 2. Medium density 100 persons per hectare.
- 3. High density above 150 persons per hectare.



Map 2: Proposed Land Use plan of Gossaigaon Master Plan Area



Map 3: Proposed Zoning Plan of Gossaigaon Master Plan Area

# **CHAPTER-11: PROPOSED CIRCULATION PLAN**

Circulation system is the basic infrastructure for promoting and guiding the future development. Efficient road net work is very much essential for safe, easy 'and quick movement people and goods from one place to another. Further it is very essential for providing public utility such as drains, drinking water, electric, telephone line etc.

# 11.1 Circulation Plan Concept

Efficient functioning of the city can be achieved only by evolving functionally interrelated land use, pattern connected by a circulation net work having minimum travel distance. Apart from this basic consideration the following considerations are taken into account in preparing the Master Plan for Gossaigaon Town.