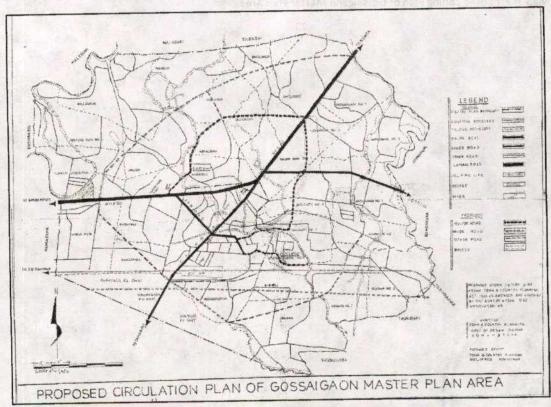

# 2.5. Plan Objective

thursone's

The aims and objectives of Master Plan are to guide development of the planning area on desirable line so to achieve an over all social and economic betterment of the people by creating conditions conducive to healthy social living.

- a) Development of a balance and integrated urban structure in the planning area.
- b) Development of inter-city transpiration and communication net work to discharge regional functions with efficiency.
- c) Hierarchical city structure in terms of self contained planning units and ensure disposition of services and amenities.

- d) Efficient and judicious utilization of land.
- e) Gradual removal of existing disorder.

2.5. Plan Objective